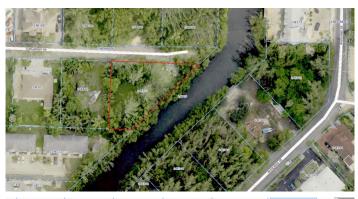

## **DESCRIPTION**

Corner parcel with boat access to the North Sound. Features: No thru road, quiet and relaxing area. Minutes away from Harbour House Marina, Grand Harbour Shopping/Restaurants and Banks, 15 minutes to Airport and George Town. Blk 24E Pl 413 Contact: Brian Bodden 916-5453 Lot Measurements: Canal front 190' Road frontage: 160' Back side: west 120' South Border: 40'

# **FEATURES**

Possession: At Closing

**Direction:** Located just off Omega Bay Dr and Chinaberry Dr

**Land Square Footage: 16,649** 