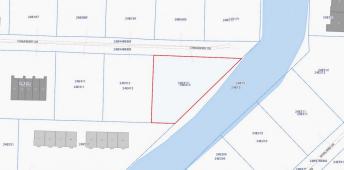

## **DESCRIPTION**

Corner parcel with boat access to the North Sound. Features: No thru road, quiet and relaxing area. Minutes away from Harbour House Marina, Grand Harbour Shopping/Restaurants and Banks, 15 minutes to Airport and George Town. Blk 24E Pl 413 Contact: Brian Bodden 916-5453 Lot Measurements: Canal front 190' Road frontage: 160' Back side: west 120' South Border: 40'

# **FEATURES**

Possession: At Closing

**Direction:** Located just off Omega Bay Dr and Chinaberry Dr

**Land Square Footage: 16,649** 